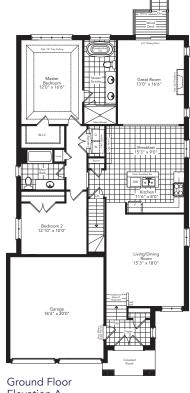

## The Leeward

Elevation A, B & C 1719 sq.ft. – Optional Ground Floor 3 Bedroom Plan 1719 sq.ft. / Optional Finished Basement 2298 sq.ft.

Elevation A

Partial Ground Floor & Optional 3 Bedroom Plan Elevation B