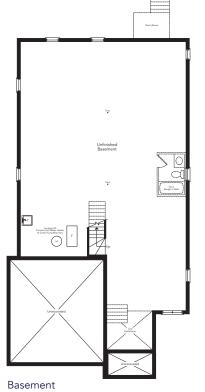

## The Leeward

Elevation A, B & C 1719 sq.ft. – Optional Ground Floor 3 Bedroom Plan 1719 sq.ft. / Optional Finished Basement 2298 sq.ft.

Elevation A

Partial Ground Floor & Optional 3 Bedroom Plan Elevation B

Optional 3 Bedroom Plan Elevation A

Partial Ground Floor & Partial Optional 3 Bedroom Plan Elevation C

Elevation A & C

Partial Basement Elevation B

Optional Finished Basement Elevation A & C

Optional Finished Basement Elevation B