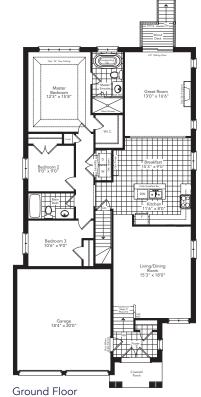

## The Leeward

Elevation A, B & C 1719 sq.ft. – Optional Ground Floor 3 Bedroom Plan 1719 sq.ft. / Optional Finished Basement 2298 sq.ft.

Elevation A

Partial Ground Floor & Optional 3 Bedroom Plan Elevation B

Optional 3 Bedroom Plan Elevation A

Partial Ground Floor & Partial Optional 3 Bedroom Plan Elevation C

Elevation A & C

Partial Basement Elevation B

Optional Finished Basement Elevation A & C

Optional Finished Basement Elevation B