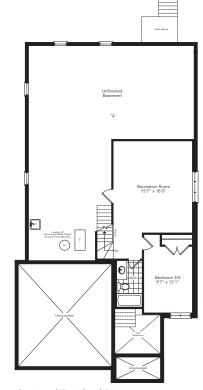

## The Leeward

Elevation A, B & C 1719 sq.ft. – Optional Ground Floor 3 Bedroom Plan 1719 sq.ft. / Optional Finished Basement 2298 sq.ft.

Elevation A

Partial Ground Floor & Optional 3 Bedroom Plan Elevation B

Optional 3 Bedroom Plan Elevation A

Partial Ground Floor & Partial Optional 3 Bedroom Plan Elevation C

Elevation A & C

Partial Basement Elevation B

Optional Finished Basement Elevation A & C

Optional Finished Basement Elevation B